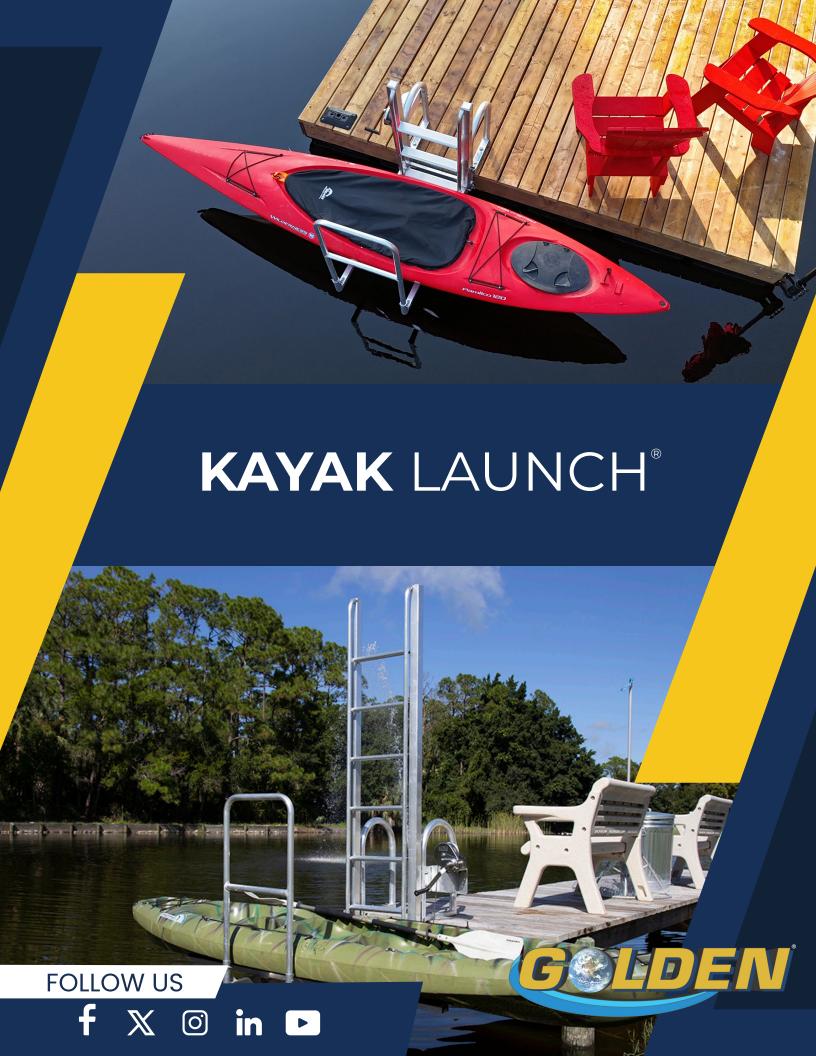

# KAYAK LAUNCH®: EASY IN AND OUT

Golden's innovative, patented Kayak Launch® was designed with ease of use in mind to assist you in launching and retrieving your kayak, canoe, or paddle board into the water. The Kayak Launch® is great for the individual adventurer, fisherman, family, and recreational user in both fresh and salt water. Golden prides itself on making all its products custom to its owner and the Kayak Launch® is no exception to this. The 5-step and 7-step Kayak Launch® are available in 2 different configurations to accommodate varying water levels, vessels, and heavier weight capacities.

# **FEATURES**

- 1) 6061-T6 marine grade aluminum
- 2) 300 series stainless-steel hardware
- 3) Fully welded construction for non-adjustable parts
- 4) Stainless-steel brake winch with stainless-steel cable & hardware
- 5) 6' aluminum extruded adjustable bunks for varying kayak widths
- 6) Hand rail for stable entry & boarding
- 7) Universal foot-print to allow for both dock & seawall mount
- 8) Heavy duty kayak launch comes with Titan boarding platform
- 9) Fully adjustable bunks