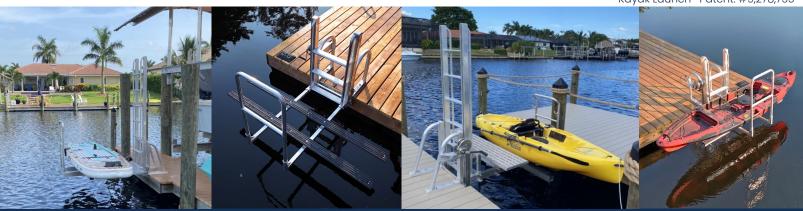

# KAYAK LAUNCH®: EASY IN AND OUT

Golden's innovative, patented Kayak Launch® was designed with ease of use in mind to assist you in launching and retrieving your kayak, canoe, or paddle board into the water. The Kayak Launch® is great for the individual adventurer, fisherman, family, and recreational user in both fresh and salt water. Golden prides itself on making all its products custom to its owner and the Kayak Launch® is no exception to this. The 5-step and 7-step Kayak Launch® are available in 2 different configurations to accommodate varying water levels, vessels, and heavier weight capacities.

Kayak Launch® Patent: #9,278,735

Scan the QR code for warranty information