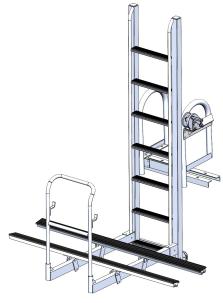

#### 3 Step Standard

2' Travel 6' Bunks 43" Clear Entry Support up to 250lbs

#### 5 Step Standard

4' Travel 6' Bunks 43" Clear Entry Support up to 250lbs

#### 7 Step Standard

6' Travel 6' Bunks 43" Clear Entry Support up to 250lbs

## 5 Step Heavy Duty

3' Travel 6' Bunks 56" Clear Entry Support up to 350lbs

### 7 Step Heavy Duty

5' Travel 6' Bunks 56" Clear Entry Support up to 350lbs

Heavy Duty Models include 1' wide x 5' long boarding platform

# **FEATURES**

- 1) 6061-T6 marine grade aluminum
- 2) 300 series stainless-steel hardware
- 3) Fully welded construction for non-adjustable parts
- 4) Stainless-steel brake winch with stainless-steel cable & hardware
- 5) 6' aluminum extruded adjustable bunks for varying kayak widths
- 6) Hand rail for stable entry & boarding
- 7) Universal foot-print to allow for both dock & seawall mount
- 8) Heavy duty kayak launch comes with Titan boarding platform
- 9) Fully adjustable bunks